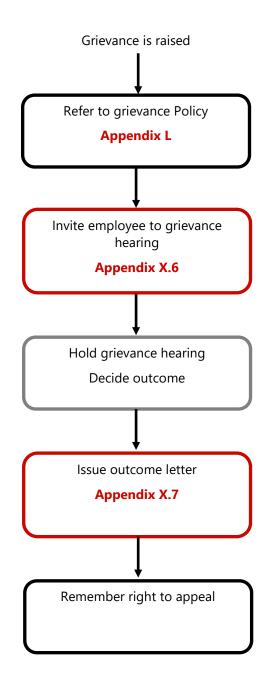

5 Sickness Policy Flowchart  | 6  |
| Appendix Y.6 Maternity Leave Flowchart  | 8  |
| Appendix Y.7 Parental Leave Flowchart   | 10 |
| Appendix Y.8 Adoption Leave Flowchart   | 11 |
| Appendix Y.9 Flexible Working Flowchart | 12 |

Published by Social Business Wales, 2016

Social Business Wales accepts no liability for the content of this guide, or for the consequences of any actions taken on the basis of the information provided.

Copies of this guide are available from <a href="https://businesswales.gov.wales/socialbusinesswales/">https://businesswales.gov.wales/socialbusinesswales/</a> Also available in Welsh. Also available in large print format.







#### **Appendix Y.1 Recruitment Flowchart**



## **Appendix Y.2 New Starter Flowchart**



## **Appendix Y.3 Grievance Flowchart**



## **Appendix Y.4 Appeal Process Flowchart**



#### **Appendix Y.5 Sickness Policy Flowchart**





#### **Appendix Y.6 Maternity Leave Flowchart**





#### **Appendix Y.7 Parental Leave Flowchart**



## **Appendix Y.8 Adoption Leave Flowchart**



## **Appendix Y.9 Flexible Working Flowchart**