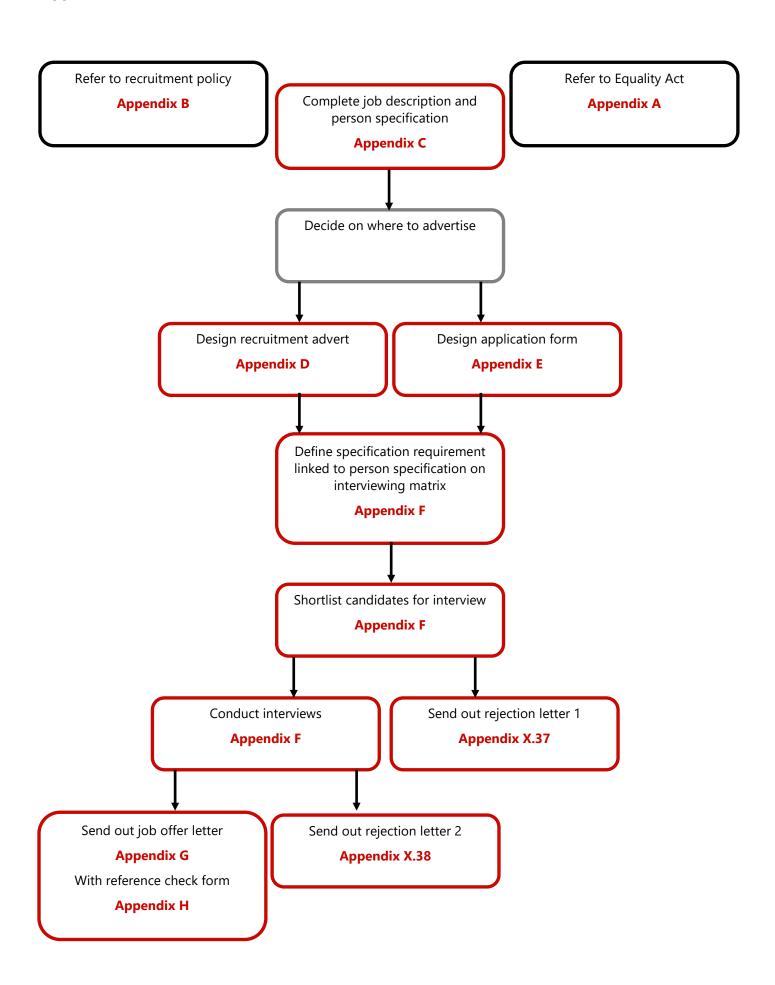

e Flowchart        | 4  |
| Appendix Y.4 Appeal Process Flowchart   | 5  |
| Appendix Y.5 Sickness Policy Flowchart  | 6  |
| Appendix Y.6 Maternity Leave Flowchart  | 8  |
| Appendix Y.7 Parental Leave Flowchart   | 10 |
| Appendix Y.8 Adoption Leave Flowchart   | 11 |
| Appendix Y.9 Flexible Working Flowchart | 12 |

Published by Social Business Wales, 2016

Social Business Wales accepts no liability for the content of this guide, or for the consequences of any actions taken on the basis of the information provided.

Copies of this guide are available from <a href="https://businesswales.gov.wales/socialbusinesswales/">https://businesswales.gov.wales/socialbusinesswales/</a> Also available in Welsh. Also available in large print format.







#### **Appendix Y.1 Recruitment Flowchart**



## **Appendix Y.2 New Starter Flowchart**



## **Appendix Y.3 Grievance Flowchart**



## **Appendix Y.4 Appeal Process Flowchart**



#### **Appendix Y.5 Sickness Policy Flowchart**





#### **Appendix Y.6 Maternity Leave Flowchart**





#### **Appendix Y.7 Parental Leave Flowchart**



## **Appendix Y.8 Adoption Leave Flowchart**



## **Appendix Y.9 Flexible Working Flowchart**