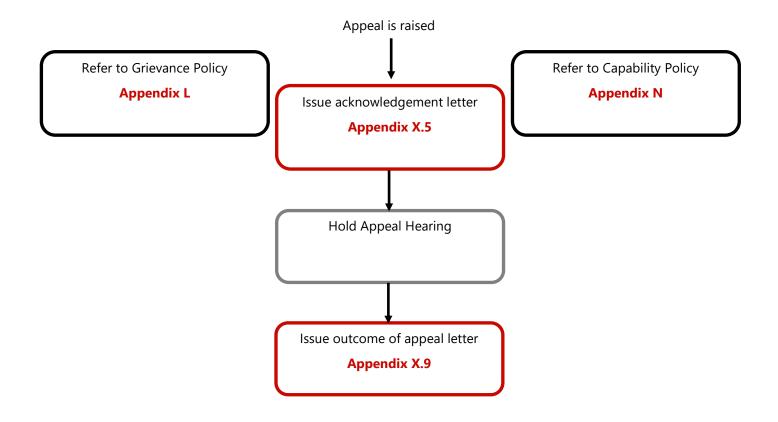

.6 Maternity Leave Flowchart  | 8  |
| Appendix Y.7 Parental Leave Flowchart   | 10 |
| Appendix Y.8 Adoption Leave Flowchart   | 11 |
| Appendix Y.9 Flexible Working Flowchart | 12 |

Published by Social Business Wales, 2016

Social Business Wales accepts no liability for the content of this guide, or for the consequences of any actions taken on the basis of the information provided.

Copies of this guide are available from <a href="https://businesswales.gov.wales/socialbusinesswales/">https://businesswales.gov.wales/socialbusinesswales/</a> Also available in Welsh. Also available in large print format.







#### **Appendix Y.1 Recruitment Flowchart**



## **Appendix Y.2 New Starter Flowchart**



## **Appendix Y.3 Grievance Flowchart**



## **Appendix Y.4 Appeal Process Flowchart**



#### **Appendix Y.5 Sickness Policy Flowchart**





#### **Appendix Y.6 Maternity Leave Flowchart**





#### **Appendix Y.7 Parental Leave Flowchart**



## **Appendix Y.8 Adoption Leave Flowchart**



## **Appendix Y.9 Flexible Working Flowchart**