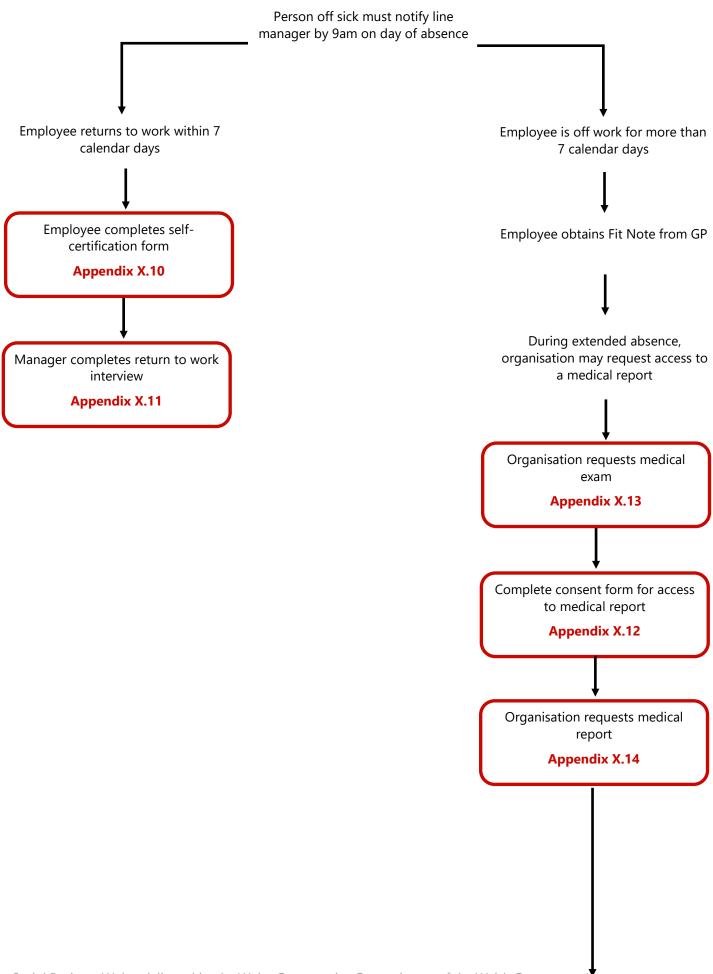

Parental Leave Flowchart   | 10 |
| Appendix Y.8 Adoption Leave Flowchart   | 11 |
| Appendix Y.9 Flexible Working Flowchart | 12 |

Published by Social Business Wales, 2016

Social Business Wales accepts no liability for the content of this guide, or for the consequences of any actions taken on the basis of the information provided.

Copies of this guide are available from <a href="https://businesswales.gov.wales/socialbusinesswales/">https://businesswales.gov.wales/socialbusinesswales/</a> Also available in Welsh. Also available in large print format.







#### **Appendix Y.1 Recruitment Flowchart**



## **Appendix Y.2 New Starter Flowchart**



## **Appendix Y.3 Grievance Flowchart**



## **Appendix Y.4 Appeal Process Flowchart**



#### **Appendix Y.5 Sickness Policy Flowchart**





#### **Appendix Y.6 Maternity Leave Flowchart**





#### **Appendix Y.7 Parental Leave Flowchart**



## **Appendix Y.8 Adoption Leave Flowchart**



## **Appendix Y.9 Flexible Working Flowchart**