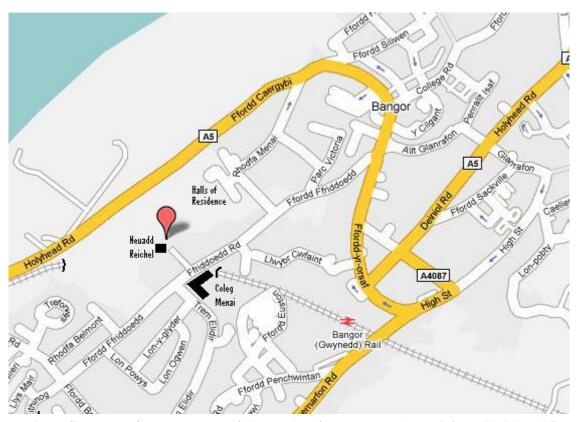

## DIRECTIONS TO BANGOR UNIVERSITY NEUADD REICHEL Ffriddoedd Road, Bangor LL57 2TR

From the railway station come out of the station forecourt and turn left up Holyhead Road. After 50 metres turn left up a narrow lane, Llwybr Cwyfaint. This will bring you out onto Ffriddoedd Road. Turn left and walk 100 metres with Coleg Menai on your left. Cross the road and take the drive up to Neuadd Reichel (signposted).

**By bus** – the No. 5 bus (Llandudno – Caernarfon) passes directly in front of the drive up to Neuadd Reichel. Get off at the Coleg Menai stop, cross the road and take the drive up to Neuadd Reichel (signposted).

By car – either exit the A55 at Junction 11 or Junction 9

**From Junction 11**, drive into the city centre without making any turns, follow the one way system round to the station on your left. Continue on up the hill and turn left at the small roundabout outside Morrisons supermarket. Follow this road for 300 metres until you see Coleg Menai on your left. Turn right up the drive to Neuadd Reichel (signposted). There is car parking outside Neuadd Reichel.

**From Junction 9**, follow signs to Ysbyty Gwynedd (Gwynedd Hospital). Do not turn into the hospital but continue straight ahead for 1 kilometre. At the first roundabout, turn left up the hill (Belmont Road). After 250 metres, turn right onto Ffriddoedd Road. When you see Coleg Menai sites on your right, turn left up the drive to Neuadd Reichel (signposted).

**Parking** – there is parking directly in front of the building (including blue badge parking). Depending on how busy the Ffriddoedd site is, the parking can be limited. Please park anywhere on the residential site you can find a space, you can also use the entrance onto the Ffriddoedd site further down Ffriddoedd road and then walk through the site to Reichel, which is situated behind the sports centre, Canolfan Brailsford.