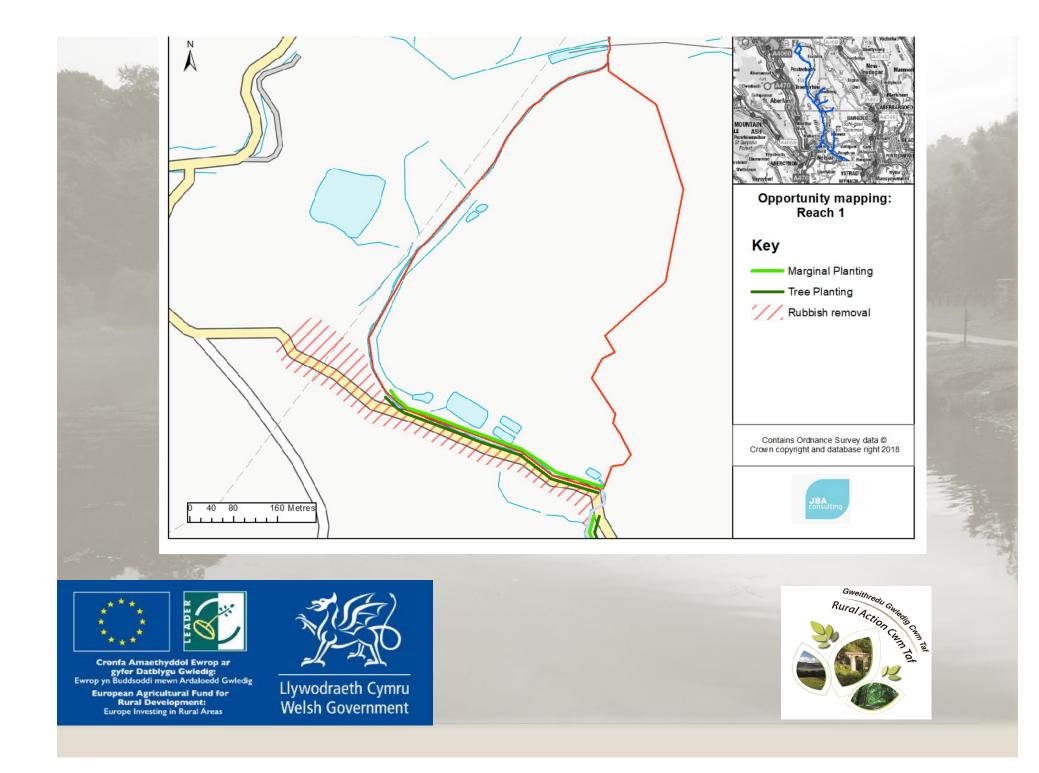

TEAL OTE (2013/20) "Project Manager "Partnership & Community Engagement – Management Plan Tender development, modelling, surveys Year Two (2020/21) "River Restoration Measures (Summer) "Planting & Fencing (Winter) "Access Infrastructure, Ground Truthing & Tenders for Lake Remediation Year Three (2021/22) " Lake Remediation " Remaining Catchment Works (e.g. Channel Reconnection Measures) " Completion of Management Plan and Project Evaluation