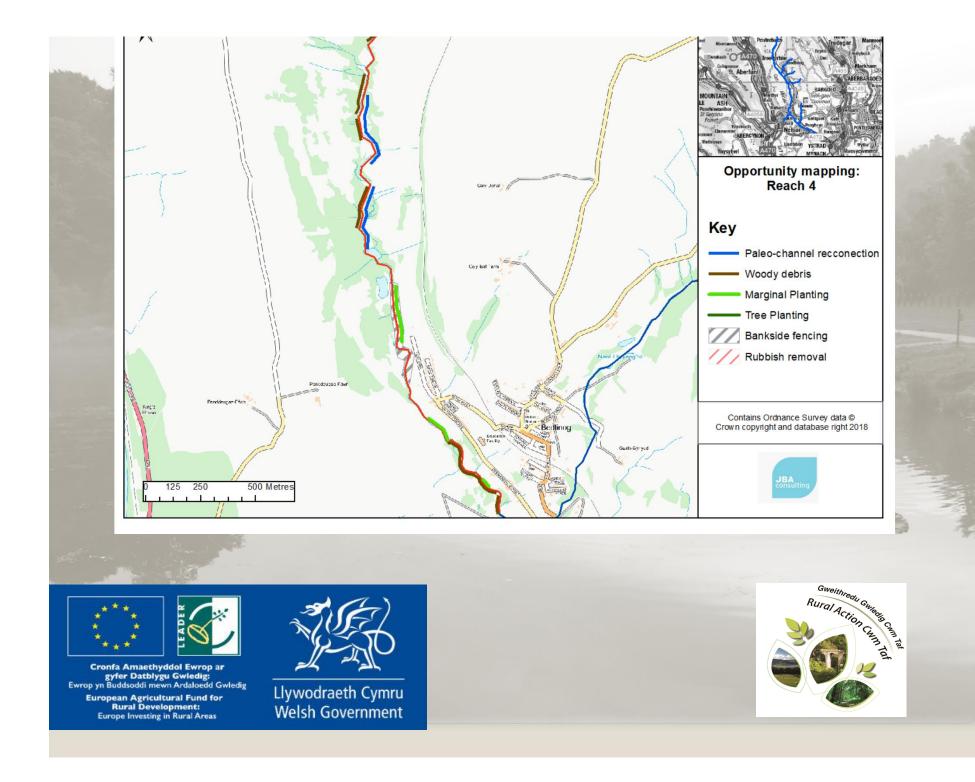

TEAL OTE (2013/20) "Project Manager "Partnership & Community Engagement – Management Plan Tender development, modelling, surveys Year Two (2020/21) "River Restoration Measures (Summer) "Planting & Fencing (Winter) "Access Infrastructure, Ground Truthing & Tenders for Lake Remediation Year Three (2021/22) " Lake Remediation " Remaining Catchment Works (e.g. Channel Reconnection Measures) " Completion of Management Plan and Project Evaluation