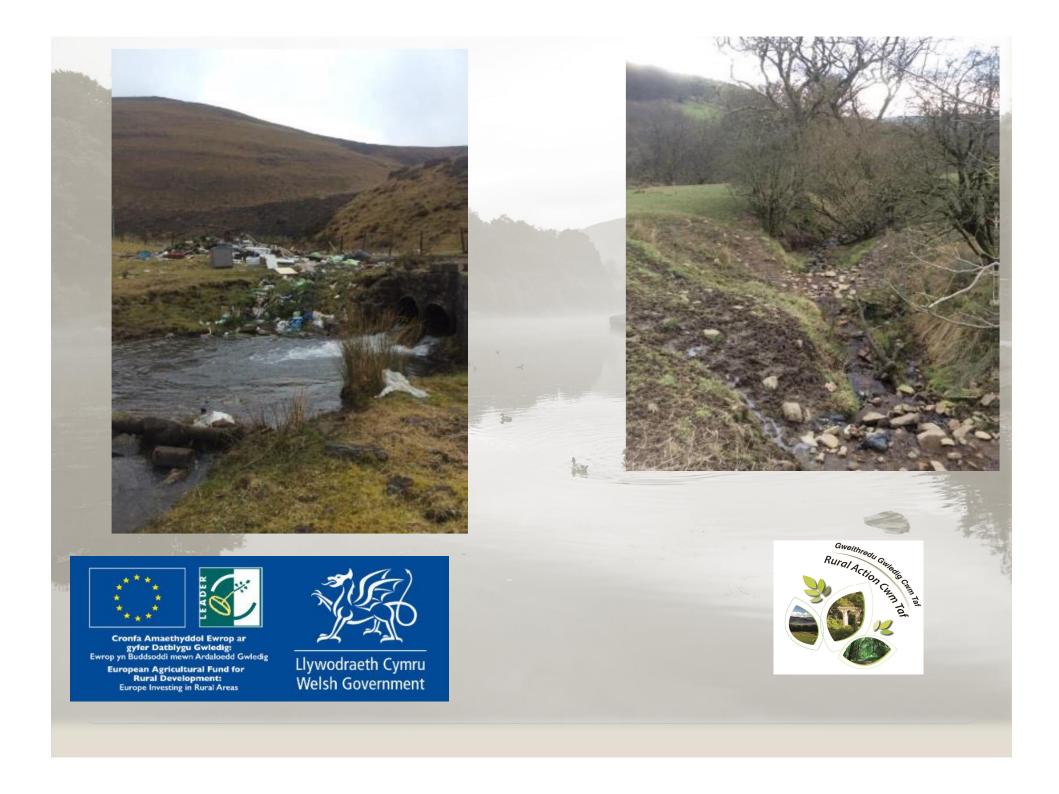

Gweithredt Gwleetig comman

Sustainable Management Scheme Funding Welsh Government & EU (RDP)

- October 2019 October 2022
- Total Costs £507,911 (match from public sector)
- Grant award £417,000

We will:

- Restore natural processes and ecological resilience
- Provide downstream benefits to both the environment and communities.
- Enhance land owner and partner relationships and adopt a sustainable guardianship approach to manage the catchment.