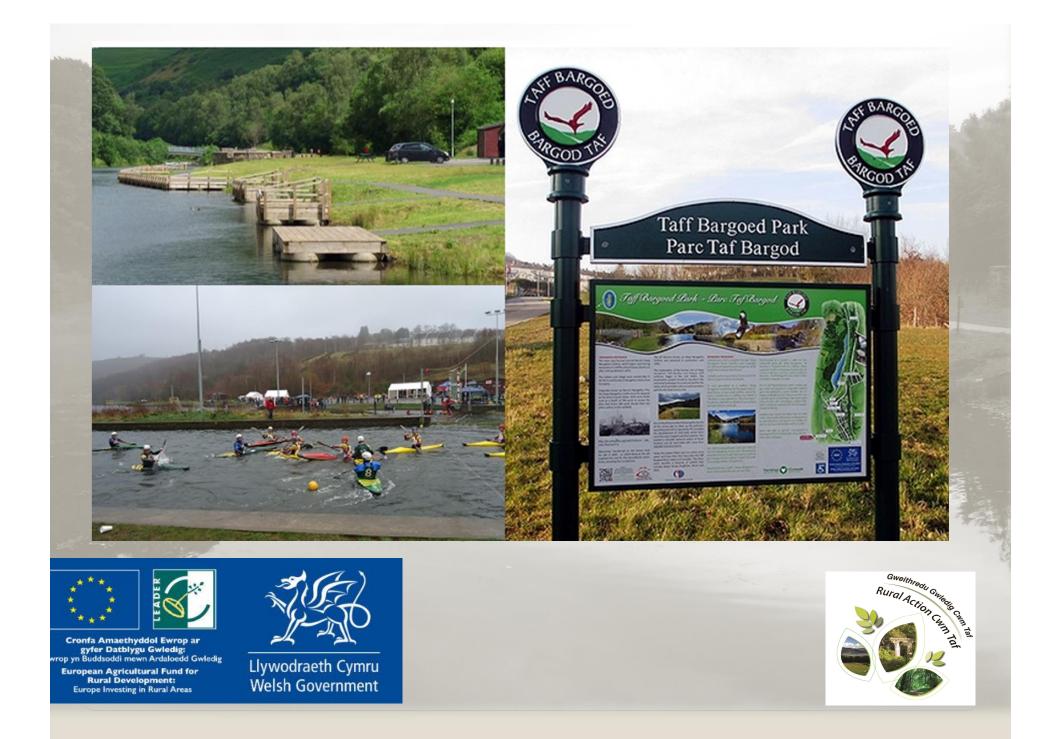

## The Taf Bargoed Sustainable Management Scheme

1200



Cronfa Amaethyddol Ewrop ar gyfer Datblygu Gwledig: Ewrop yn Buddsoddi mewn Ardaloedd Gwledig European Agricultural Fund for Rural Development: Europe Investing in Rural Areas



















maethyddol Ewrop ar Datblygu Gwledig: oddi mewn Ardaloedd Gwledig

Agricultural Fund for al Development: Investing in Rural Areas









| Alexandre and                                          |                      |              |            | Adaptive<br>management          | reviewing and where appropriate, changing action                                                                                                                                                                                                                                                                                                                     |       |
|--------------------------------------------------------|----------------------|--------------|------------|-----------------------------