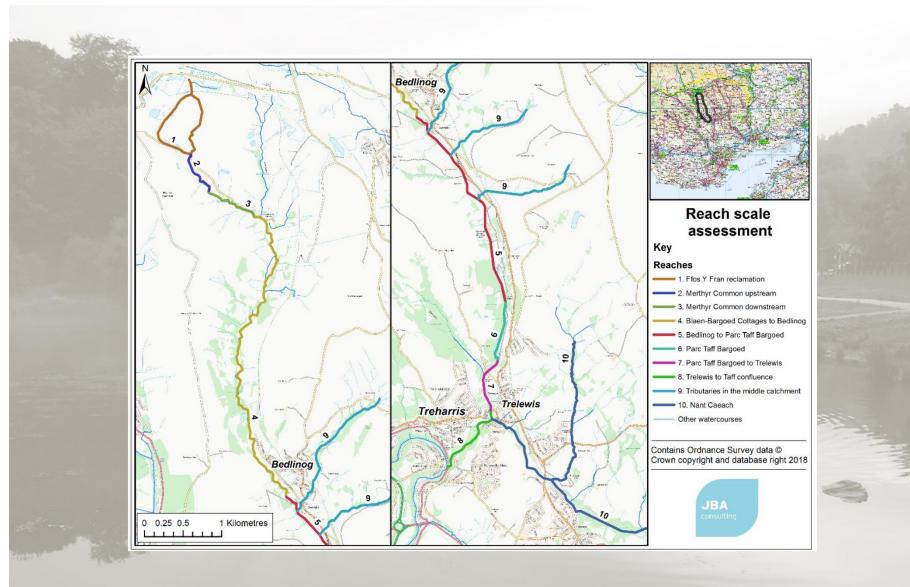

TEAL OTE (2013/20) "Project Manager "Partnership & Community Engagement – Management Plan Tender development, modelling, surveys Year Two (2020/21) "River Restoration Measures (Summer) "Planting & Fencing (Winter) "Access Infrastructure, Ground Truthing & Tenders for Lake Remediation Year Three (2021/22) " Lake Remediation " Remaining Catchment Works (e.g. Channel Reconnection Measures) " Completion of Management Plan and Project Evaluation