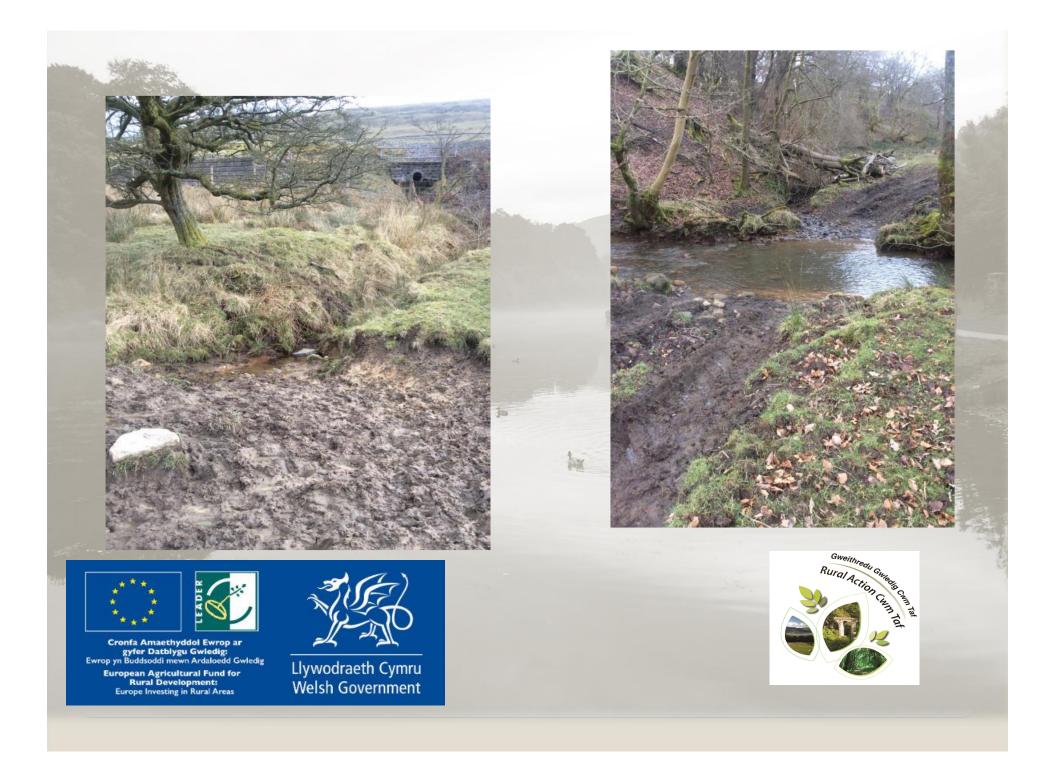

Gweithredt Gwleetig comman

Sustainable Management Scheme Funding Welsh Government & EU (RDP)

- October 2019 October 2022
- Total Costs £507,911 (match from public sector)
- Grant award £417,000

We will:

- Restore natural processes and ecological resilience
- Provide downstream benefits to both the environment and communities.
- Enhance land owner and partner relationships and adopt a sustainable guardianship approach to manage the catchment.