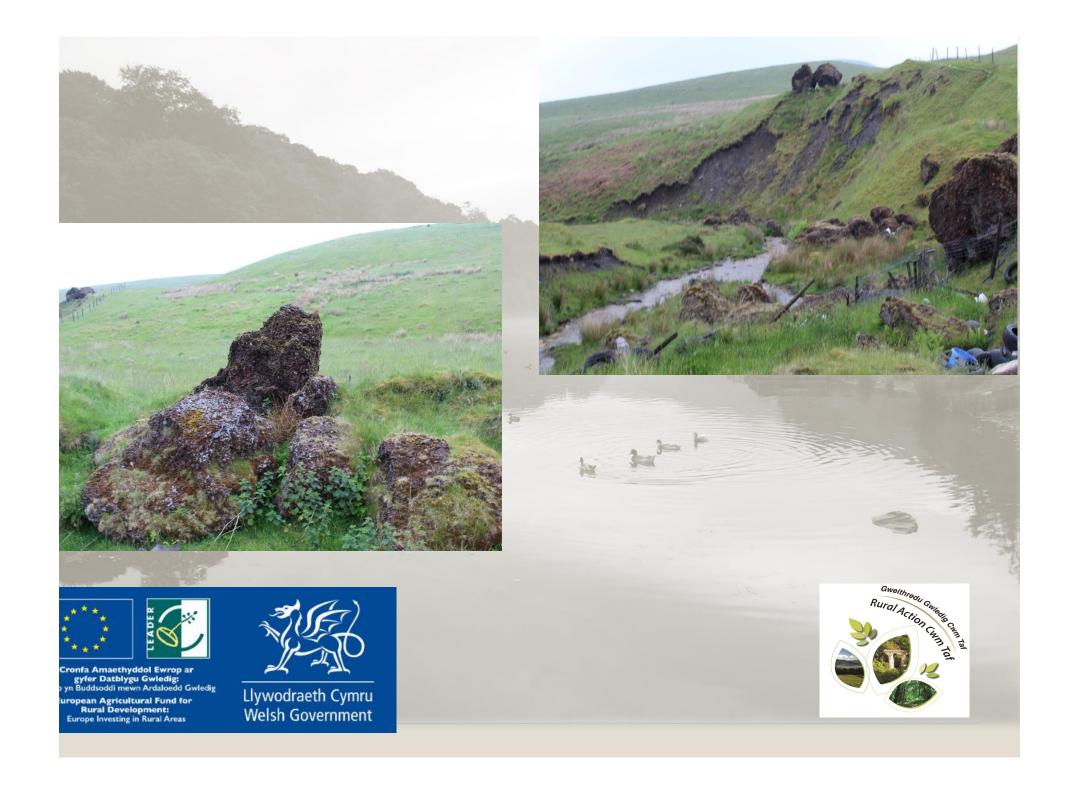

## The Taf Bargoed Sustainable Management Scheme

1200



Cronfa Amaethyddol Ewrop ar gyfer Datblygu Gwledig: Ewrop yn Buddsoddi mewn Ardaloedd Gwledig European Agricultural Fund for Rural Development: Europe Investing in Rural Areas



















maethyddol Ewrop ar Datblygu Gwledig: oddi mewn Ardaloedd Gwledig

Agricultural Fund for al Development: Investing in Rural Areas









| Alexandre and                                          |                      |              |            | Adaptive<br>management          | reviewing and where appropriate, changing action                                                                                                                                                                                                                                                                                                                     |       |
|--------------------------------------------------------|----------------------|--------------|------------|-------------------------------